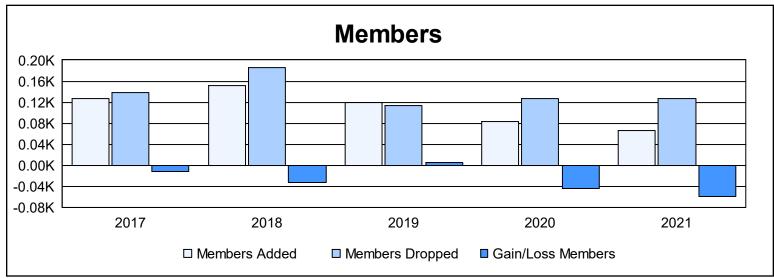

District 12 I As of June 2021 Cumulative

| Year      | New<br>Clubs | Dropped<br>Clubs | Gain/<br>Loss<br>Clubs | New<br>Members | Charter<br>Members | Reinstate<br>Members | Transfer<br>Members | Total<br>Member<br>Added | Total<br>Members<br>Dropped | Gain/<br>Loss<br>Members |
|-----------|--------------|------------------|------------------------|----------------|--------------------|----------------------|---------------------|--------------------------|-----------------------------|--------------------------|
| 2016-2017 | 0            | 2                | -2                     | 110            | 1                  | 8                    | 8                   | 127                      | 139                         | -12                      |
| 2017-2018 | 1            | 1                | 0                      | 114            | 28                 | 7                    | 3                   | 152                      | 185                         | -33                      |
| 2018-2019 | 0            | 0                | 0                      | 104            | 0                  | 10                   | 5                   | 119                      | 114                         | 5                        |
| 2019-2020 | 0            | 1                | -1                     | 66             | 1                  | 8                    | 8                   | 83                       | 127                         | -44                      |
| 2020-2021 | 0            | 1                | -1                     | 63             | 1                  | 1                    | 1                   | 66                       | 126                         | -60                      |
| Average   | 0            | 1                | -1                     | 91             | 6                  | 7                    | 5                   | 109                      | 138                         | -29                      |