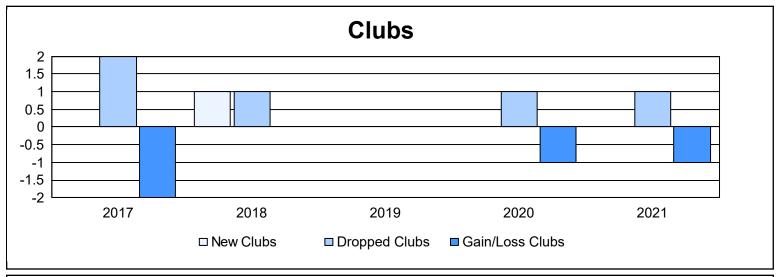

District 12 I As of June 2021 Cumulative

| Year      | New<br>Clubs | Dropped<br>Clubs | Gain/<br>Loss<br>Clubs | New<br>Members | Charter<br>Members | Reinstate<br>Members | Transfer<br>Members | Total<br>Member<br>Added | Total<br>Members<br>Dropped | Gain/<br>Loss<br>Members |
|-----------|--------------|------------------|------------------------|----------------|--------------------|----------------------|---------------------|--------------------------|-----------------------------|--------------------------|
| 2016-2017 | 0            | 2                | -2                     | 110            | 1                  | 8                    | 8                   | 127                      | 139                         | -12                      |
| 2017-2018 | 1            | 1                | 0                      | 114            | 28                 | 7                    | 3                   | 152                      | 185                         | -33                      |
| 2018-2019 | 0            | 0                | 0                      | 104            | 0                  | 10                   | 5                   | 119                      | 114                         | 5                        |
| 2019-2020 | 0            | 1                | -1                     | 66             | 1                  | 8                    | 8                   | 83                       | 127                         | -44                      |
| 2020-2021 | 0            | 1                | -1                     | 63             | 1                  | 1                    | 1                   | 66                       | 126                         | -60                      |
| Average   | 0            | 1                | -1                     | 91             | 6                  | 7                    | 5                   | 109                      | 138                         | -29                      |